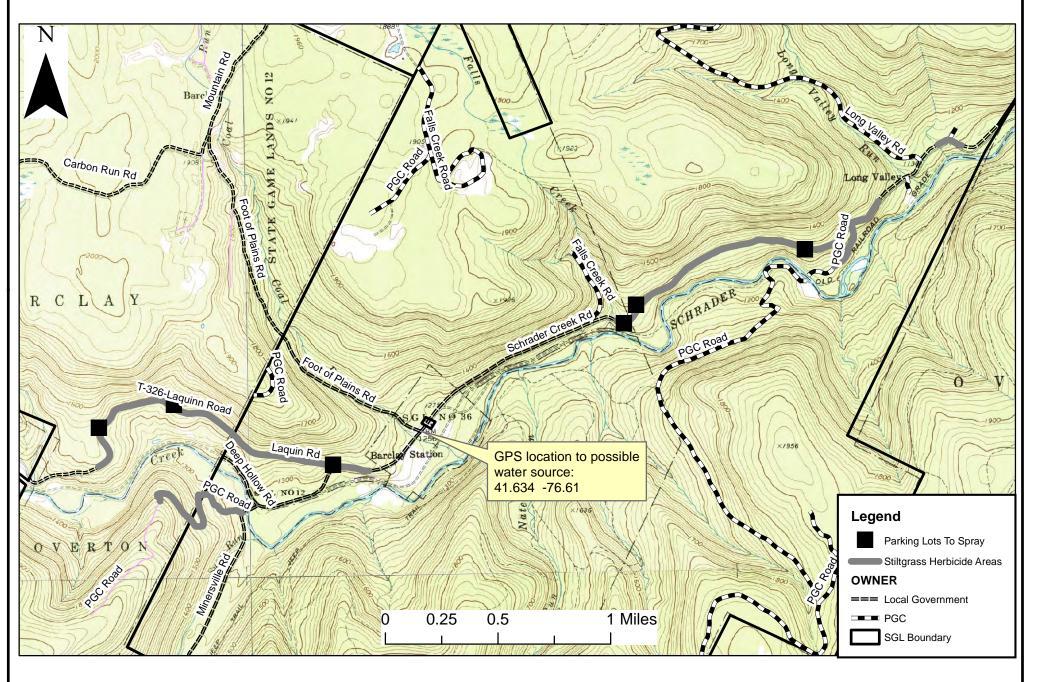

Bradford County Franklin and Overton Townships SGL 36/12

# Schrader Creek Herbicide Project Overview Map

Bradford County Franklin and Overton Townships SGL 36/12