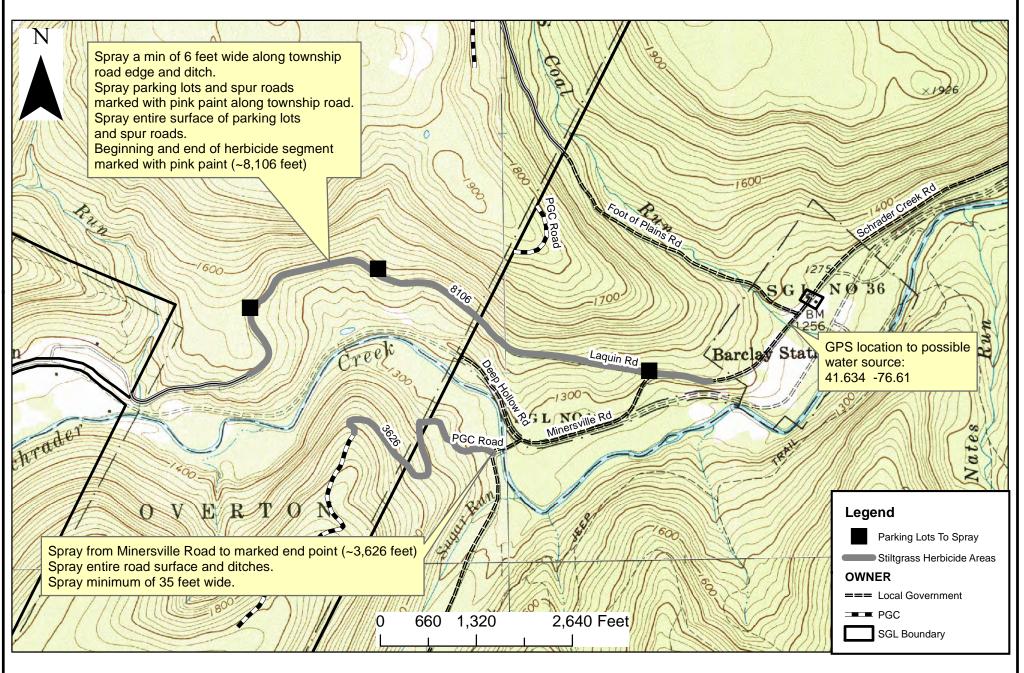

Bradford County Franklin and Overton Townships SGL 36/12

### Schrader Creek Herbicide Project Map A

Total area to spray: 9 Acres

Bradford County Franklin Township SGL 36