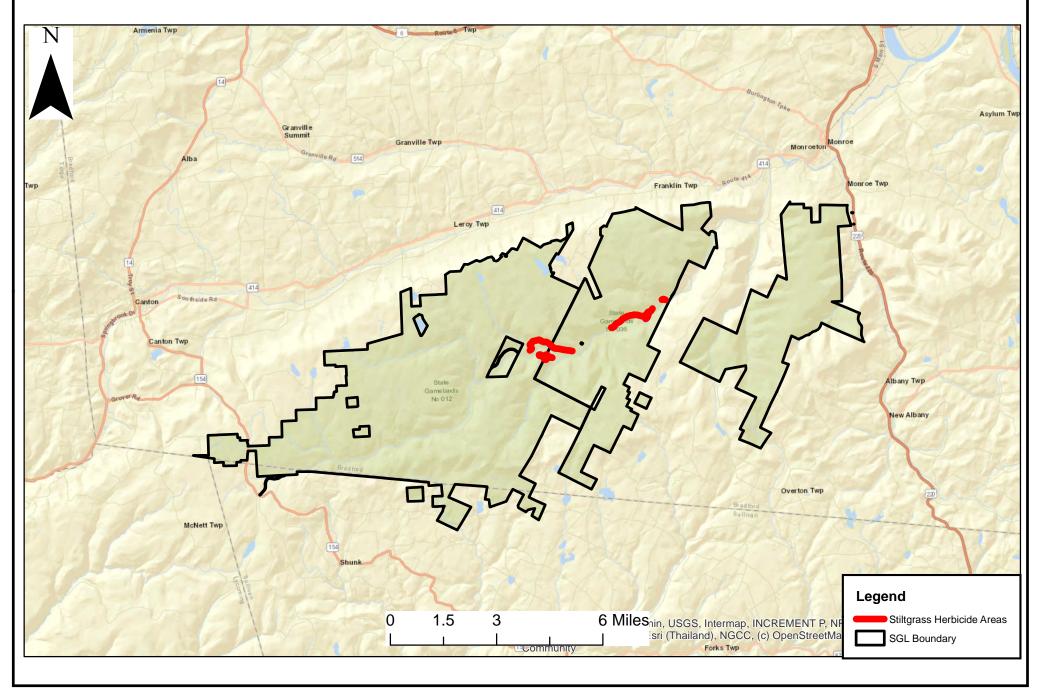

Bradford County Franklin and Overton Townships SGL 36/12

# Schrader Creek Herbicide Project Location Map

Project Map SGL: 159 County(s): Wayne Lyme Zone Township(s): Lebanon 159-2023-02 Map B Created by: dlenzi The project consists of 6 blocks. The block boundaries are painted with two blue slashes. Existing log landings can be used for staging. logging slash is heavy in spots. Blocks were machine sprayed in summer of 2022. This is a spot spray treatment, Upper Woods Pond and Dyberry Creek are possible water sources. Access Block 5, 6, and 7 via Shieldsboro Road intersection with PGC Road. 41.717 | -75.269 Access Block 9 via Shieldsboro Road intersection with PGC Road. 41.698 | -75.279 anding Strip Legend Gates Exisitng (1) Block Acres === Existing PGC Roads 25 State Roads 6 32 Local Roads 2,640 5,280 1.320 3,960 13 Chemspray Blocks 9 61 1 inch = 1,320 feet State Game Land Boundary Total 131