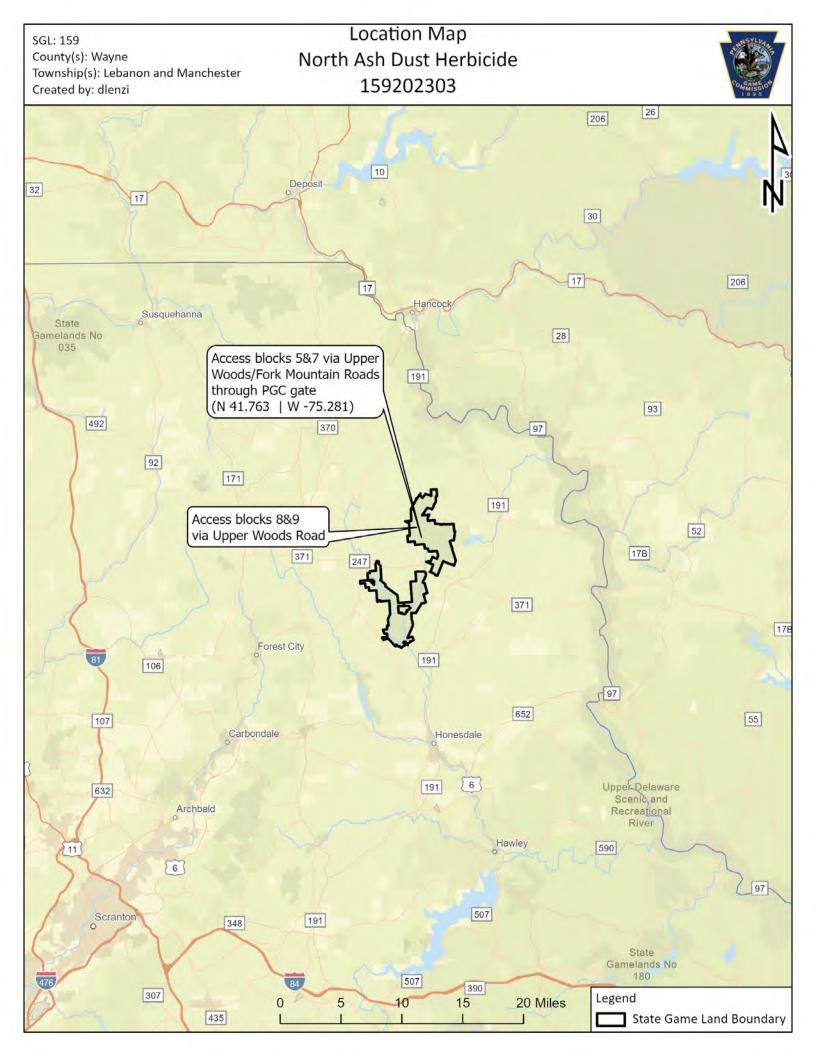

#### Lyme Zone Broadcast Herbicide Location Map State Game Lands 159 Wayne County, Lebanon Township

1 inch = 7.89 miles

Project Map SGL: 159 County(s): Wayne North Ash Dust Township(s): Lebanon and Manchester 159202303 Created by: dlenzi The Project consists of 4 blocks. Block Boundaries are painted with two blue slashes . Existing log landings can be used for staging areas. Logging slash is heavy in spots. The area was broadcast sprayed in spring 2022. The project is spot spray. Upper Woods Pond can be used as a water source. Shate Pil Access blocks 8&9 via Upper Woods Road Access blocks 5&7 via Upper Woods/Fork Mountain Roads through PGC gate (N 41.763 | W -75.281) Legend Gates Exisitng (2) Block Acres === Existing PGC Roads 60 State Roads 16 Local Roads 1,320 21 Chemspray Blocks 12 109 State Game Land Boundary 1 inch = 1,320 feet Total