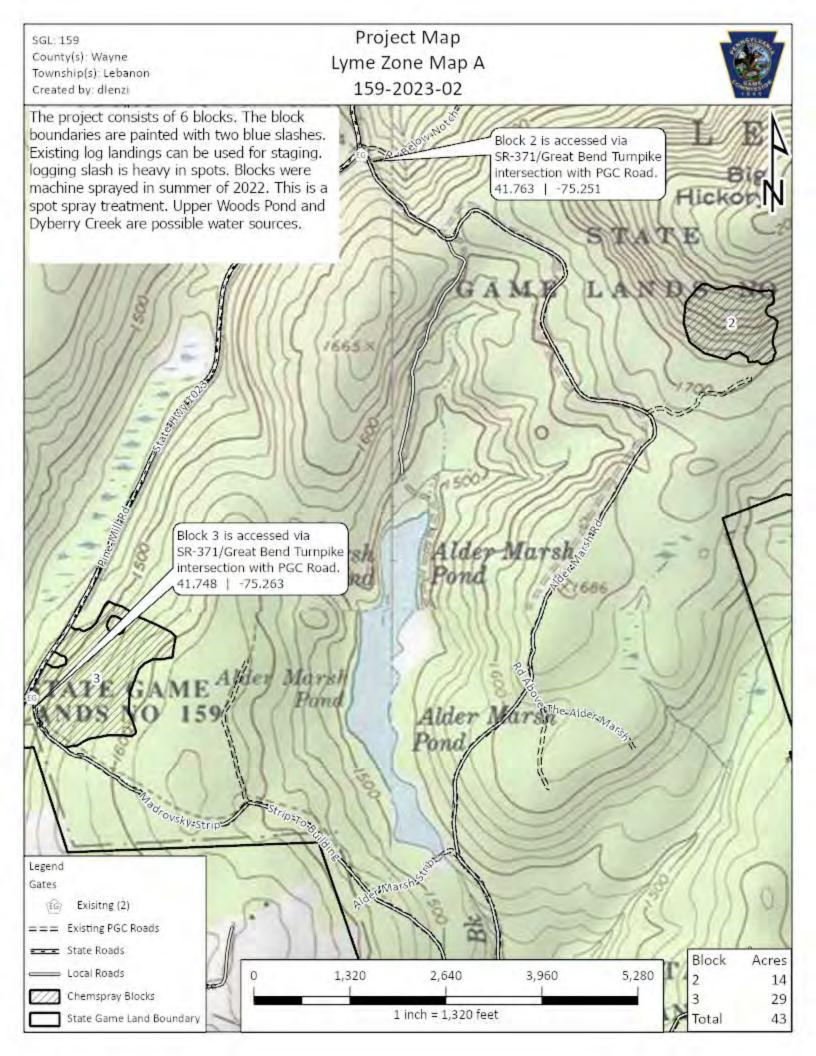

# Schrader Creek Herbicide Project Location Map

Project Map SGL: 159 County(s): Wayne Lyme Zone Township(s): Lebanon 159-2023-02 Map B Created by: dlenzi The project consists of 6 blocks. The block boundaries are painted with two blue slashes. Existing log landings can be used for staging. logging slash is heavy in spots. Blocks were machine sprayed in summer of 2022. This is a spot spray treatment, Upper Woods Pond and Dyberry Creek are possible water sources. Access Block 5, 6, and 7 via Shieldsboro Road intersection with PGC Road. 41.717 | -75.269 Access Block 9 via Shieldsboro Road intersection with PGC Road. 41.698 | -75.279 anding Strip Legend Gates Exisitng (1) Block Acres === Existing PGC Roads 25 State Roads 6 32 Local Roads 2,640 5,280 1.320 3,960 13 Chemspray Blocks 9 61 1 inch = 1,320 feet State Game Land Boundary Total 131