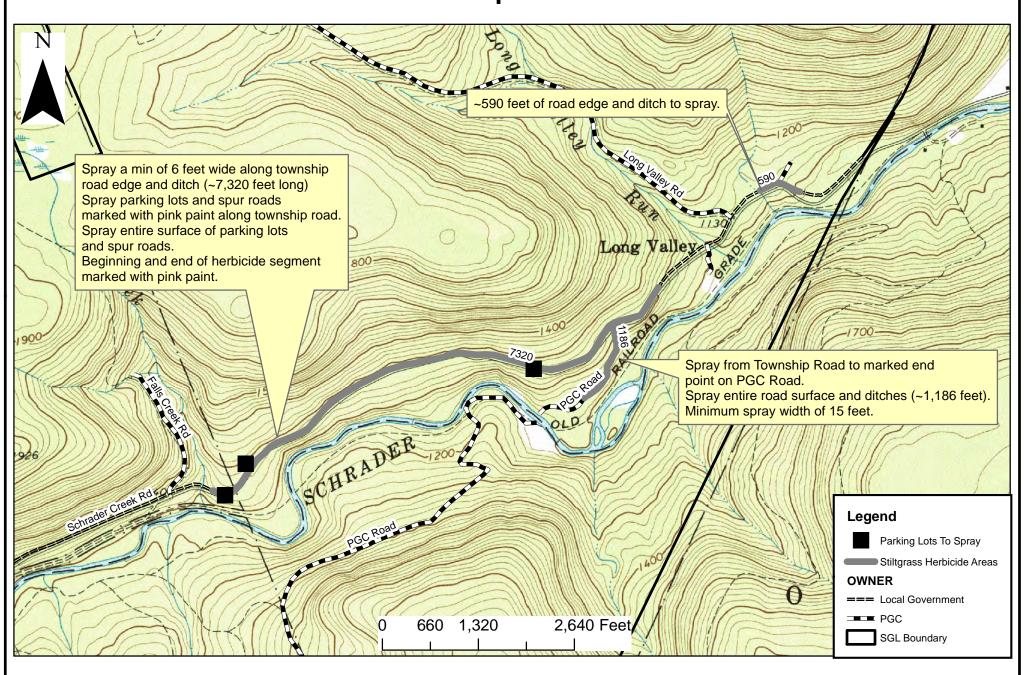

Bradford County Franklin and Overton Townships SGL 36/12

### Schrader Creek Herbicide Project Map B

Total area to spray: 9 Acres

Bradford County Franklin and Overton Townships SGL 36/12