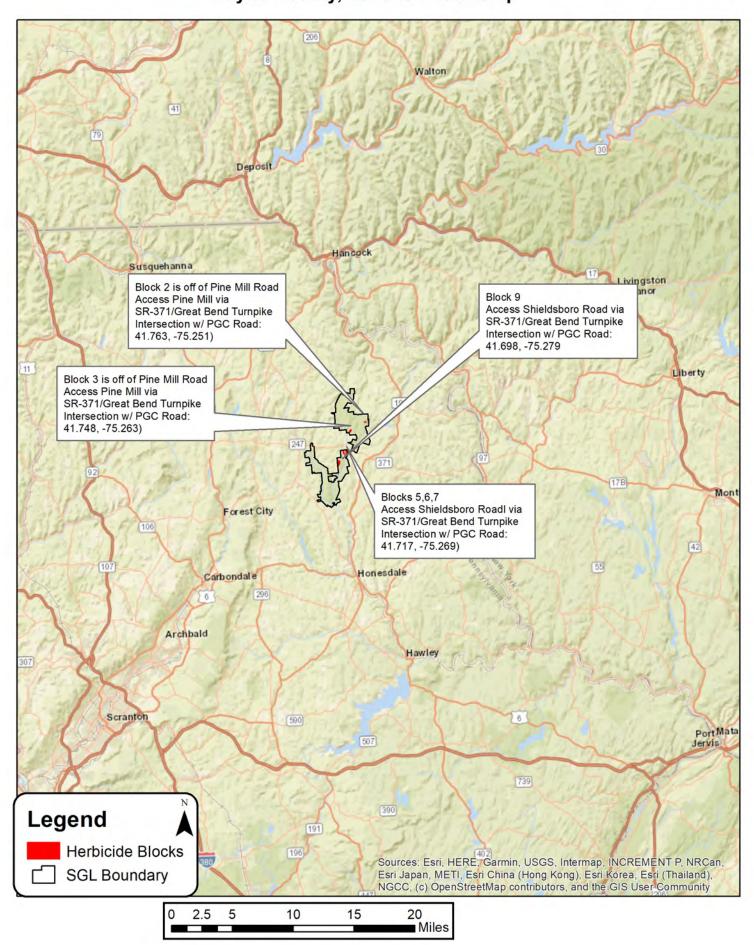

#### Lyme Zone Broadcast Herbicide Location Map State Game Lands 159 Wayne County, Lebanon Township

1 inch = 7.89 miles

Project Map SGL: 159 County(s): Wayne North Ash Dust Township(s): Lebanon and Manchester 159202303 Created by: dlenzi The Project consists of 4 blocks. Block Boundaries are painted with two blue slashes . Existing log landings can be used for staging areas. Logging slash is heavy in spots. The area was broadcast sprayed in spring 2022. The project is spot spray. Upper Woods Pond can be used as a water source. Shate Pil Access blocks 8&9 via Upper Woods Road Access blocks 5&7 via Upper Woods/Fork Mountain Roads through PGC gate (N 41.763 | W -75.281) Legend Gates Exisitng (2) Block Acres === Existing PGC Roads 60 State Roads 16 Local Roads 1,320 21 Chemspray Blocks 12 109 State Game Land Boundary 1 inch = 1,320 feet Total